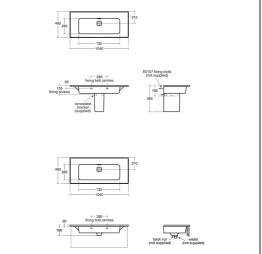

# ILLUSTRATED PRODUCT DETAILS

| Sizes                                                |                                                      | Finishes                       |                                                      |
|------------------------------------------------------|------------------------------------------------------|--------------------------------|------------------------------------------------------|
| E2396                                                | d:460                                                | E2396                          | White (01)                                           |
| Weights<br>E2396<br>A5948<br>E0157<br>A6335<br>E0079 | 23.50 KG<br>1.26 KG<br>0.16 KG<br>1.78 KG<br>1.45 KG | A5948<br>E0157<br>A6335        | Unfinished (NU) Neutral / No Finish (67) Chrome (AA) |
| Material<br>E2396<br>E0157                           | Fine Fireclay<br>Metal                               | E0079                          | Chrome (AA)                                          |
| A6335<br>E0079                                       | Chrome Plated Metal<br>Chrome Plated Metal           | Flow rate<br>A6335<br>Designer | 5 Litres per minute @ 3<br>bar pressure              |