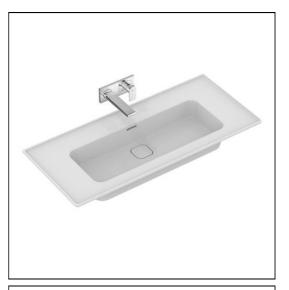

# Strada II 104cm Vanity Washbasin

## ILLUSTRATED

| E2396 | Strada II 104cm vanity washbasin, no taphole with overflow                |
|-------|---------------------------------------------------------------------------|
| A5948 | Built-in basin mixer kit 1, horizontal                                    |
| E0157 | Wall fixing set                                                           |
| A6335 | Tonic II single lever wall mounted basin mixer with 255mm spout           |
| E0079 | Trap 1 <sup>1</sup> / <sup>4</sup> " Contemporary metal bottle, 75mm seal |