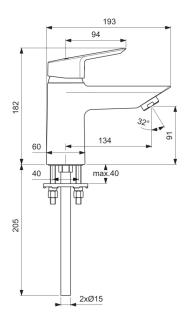

TESI B1956AA

TESI | Bath filler 60x193x182 mm, 134 mm spout projection in chrome finish, 15.2 l/min (3 bar) | EPD, SmartShine

#### General information

Product type: Bath fillers

Sub product type: Bath filler

Brand: Ideal Standard

Suite name: TESI

Suite name: TESI

Colour: AA - Chrome
Surface finish effect: glossy
Height (mm): 182
Width (mm): 60
Length / Projection (mm): 193

Fixing method: Coupling nut

Net weight (kg): 2.38

EAN code: 3800861062400

Suitable for balanced supplies. Inlets 15mm plain copper tails. Consideration should be given to safe hot water delivery and the use of an appropriate temperature reduction device, please see A5900AA (for use with 15mm pipepwork) or A5901AA (for use with 22mm pipework). Unregulated flow rate 15.2 litres per minute at 0.2 bar.