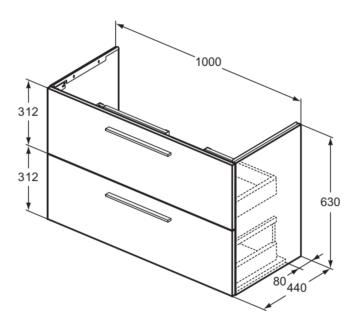

## Image & drawing

Height (mm): 630

Width (mm): 1000

Length / Projection (mm): 440

Fixing method: Fixing set

Net weight (kg): 37.26

EAN code: 8014140502012