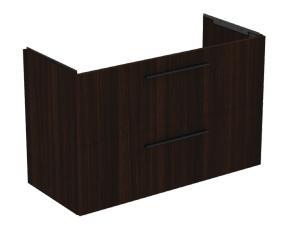

I.LIFE A T5257NW

I.LIFE A | Basin unit 1000x440x630 mm in coffee oak finish, 2 drawer | Soft close, Assembled, Sustainably sourced wood

## Image & drawing