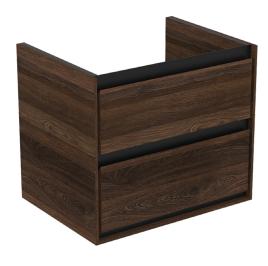

C.AIR R0473NE

C.AIR | Basin unit 600x440x517 mm in dark wood finish, 2 drawer | Soft close, Space saving, Assembled

Height (mm): 517
Width (mm): 600
Length / Projection (mm): 440
Fixing method: Fixing set
Net weight (kg): 27.00

EAN code: 5017830556640

MFC (Class E1)/MDF

Amount of drawers (total): 2
Amount of external drawers: 2

Opening mechanism: Pull-to-open

PVD technology: Reversible door: No Space-saving model: No Surface finish effect: With cutout section: No With interior lighting: No With legs: No With socket outlet: No With worktop: No Fixing material included: Yes Fixing method: Fixing set Mounting method: Wall