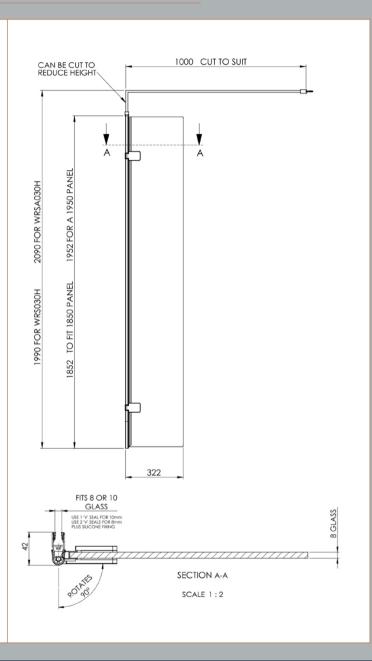

Sales Code: WRSBP30 Description: Wetroom Swing Screen 300 X 1950

| <b>Product Dimensions</b> |                               |
|---------------------------|-------------------------------|
| Height (mm):              | 1950                          |
| Width (mm):               | 322                           |
| Depth (mm):               | 27                            |
| Nett Weight (kg):         | 15.1                          |
| Packaging Dimensions      |                               |
| Height (mm):              | 55                            |
| Width (mm):               | 400                           |
| Length (mm):              | 2000                          |
| Gross Weight (kg):        | 15.1                          |
| Packaging Data            |                               |
| Box Colour:               | Brown Cardboard Box - Printed |
| Box Qty:                  | 1                             |
| Label Size:               | 100 x 50                      |
| Label Colour:             | White Label                   |
| Label Qty:                | 2                             |
| Outer Box Dimensions (In  | f Applicable)                 |
| Height (mm):              |                               |
| Width (mm):               |                               |
| Depth (mm):               |                               |
| Length (mm):              |                               |
| Gross Weight (kg):        |                               |
| Barcode:                  | 5056211847335                 |
| <b>Product Details</b>    |                               |
| Country of Origin:        | China                         |
| Fitting Instruction:      | No                            |
| CE & UKCA:                |                               |
| Profile Material:         | Aluminium                     |
| Profile Finish:           | Matt Black                    |
| Adjustments (mm):         | N/A                           |
| Entry Width (mm):         | N/A                           |
| Swing In Dim (mm):        | N/A                           |
| Swing Out Dim (mm):       | N/A                           |
| Radius (mm):              | Not Applicable                |
| Glass Thickness (mm):     | 8                             |
| Easy Fit:                 | No                            |
| Easy Clean:               | No                            |
| Handle Style:             | Not Applicable                |
| Handle Material:          | Not Applicable                |
| Enclosure Design:         | Frameless                     |
| Wheel Type:               | Not Applicable                |
| Support Bar Included:     | Support Bar Included          |
| Extras:                   | None                          |