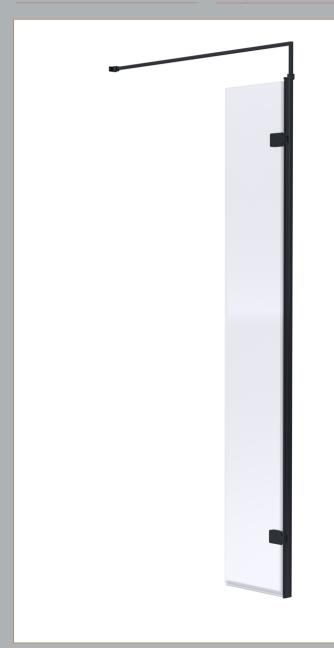

Sales Code: WRSBP30 Description: Wetroom Swing Screen 300 X 1950

| <b>Product Dimensions</b> |                               |
|---------------------------|-------------------------------|
| Height (mm):              | 1950                          |
| Width (mm):               | 322                           |
| Depth (mm):               | 27                            |
| Nett Weight (kg):         | 15.1                          |
| Packaging Dimensions      |                               |
| Height (mm):              | 55                            |
| Width (mm):               | 400                           |
| Length (mm):              | 2000                          |
| Gross Weight (kg):        | 15.1                          |
| Packaging Data            |                               |
| Box Colour:               | Brown Cardboard Box - Printed |
| Box Qty:                  | 1                             |
| Label Size:               | 100 x 50                      |
| Label Colour:             | White Label                   |
| Label Qty:                | 2                             |
| Outer Box Dimensions (In  | f Applicable)                 |
| Height (mm):              |                               |
| Width (mm):               |                               |
| Depth (mm):               |                               |
| Length (mm):              |                               |
| Gross Weight (kg):        |                               |
| Barcode:                  | 5056211847335                 |
| <b>Product Details</b>    |                               |
| Country of Origin:        | China                         |
| Fitting Instruction:      | No                            |
| CE & UKCA:                |                               |
| Profile Material:         | Aluminium                     |
| Profile Finish:           | Matt Black                    |
| Adjustments (mm):         | N/A                           |
| Entry Width (mm):         | N/A                           |
| Swing In Dim (mm):        | N/A                           |
| Swing Out Dim (mm):       | N/A                           |
| Radius (mm):              | Not Applicable                |
| Glass Thickness (mm):     | 8                             |
| Easy Fit:                 | No                            |
| Easy Clean:               | No                            |
| Handle Style:             | Not Applicable                |
| Handle Material:          | Not Applicable                |
| Enclosure Design:         | Frameless                     |
| Wheel Type:               | Not Applicable                |
| Support Bar Included:     | Support Bar Included          |
| Extras:                   | None                          |