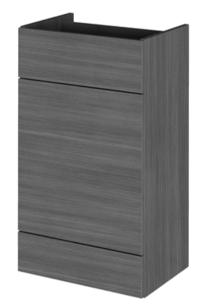

ROXOR

Sales Code: OFF546

**Description:** 500 Wc Unit (355mm Deep)

| Product Dimensions             |                        |
|--------------------------------|------------------------|
| Height (mm):                   | 864                    |
| Width (mm):                    | 500                    |
| Depth (mm):                    | 355                    |
| Nett Weight (kg):              | 14                     |
| Packaging Dimensions           |                        |
| Height (mm):                   | 375                    |
| Width (mm):                    | 520                    |
| Depth (mm):                    | 900                    |
| Gross Weight (kg):             | 14.5                   |
| Packaging Data                 |                        |
| Box Colour:                    | Brown Cardboard Box    |
| Box Qty:                       | 1                      |
| Label Size:                    | 100 x 50               |
| Label Colour:                  | White Label            |
| Label Oty:                     | 2                      |
| Outer Box Dimensions (If       |                        |
| Height (mm):                   | Applicable)            |
| Width (mm):                    |                        |
|                                |                        |
| Depth (mm):                    |                        |
| Gross Weight (kg):<br>Barcode: | 5055275820254          |
|                                | 5055275820254          |
| Product Details                |                        |
| Country of Origin:             | United Kingdom         |
| Fitting Instruction:           | No                     |
| CE & UKCA:                     | N/A                    |
| FSC Certified Materials:       | Yes                    |
| Colour:                        | Anthracite Woodgrain   |
| Construction Method:           | Cam & Wood Dowel       |
| Construction Type:             | Rigid                  |
| Cabinet Finish:                | MFC Textured Woodgrain |
| Fascia Finish:                 | MFC Textured Woodgrain |
| Cabinet Thickness (mm):        | 18                     |
| Fascia Thickness (mm):         | 18                     |
| Drawer Included:               | No                     |
| Drawer Type:                   | Not Applicable         |
| No of Shelves:                 | 0                      |
| Hinge Type:                    | Not Applicable         |
| Hinge Included:                | No                     |
| Adjustable Legs:               | No                     |
| Fixings Included:              | Yes                    |
| Handle Style:                  | Not Applicable         |
| Waste Shroud:                  | No                     |
| Handle Included:               | No                     |
| Handle Type:                   | Not Applicable         |