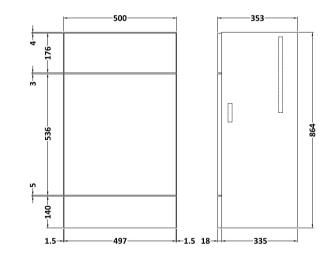

ROXOR

Sales Code: OFF546

**Description:** 500 Wc Unit (355mm Deep)

| Product Dimensions             |                        |
|--------------------------------|------------------------|
| Height (mm):                   | 864                    |
| Width (mm):                    | 500                    |
| Depth (mm):                    | 355                    |
| Nett Weight (kg):              | 14                     |
| Packaging Dimensions           |                        |
| Height (mm):                   | 375                    |
| Width (mm):                    | 520                    |
| Depth (mm):                    | 900                    |
| Gross Weight (kg):             | 14.5                   |
| Packaging Data                 |                        |
| Box Colour:                    | Brown Cardboard Box    |
| Box Qty:                       | 1                      |
| Label Size:                    | 100 x 50               |
| Label Colour:                  | White Label            |
| Label Oty:                     | 2                      |
| Outer Box Dimensions (If       |                        |
| Height (mm):                   | Applicable)            |
| Width (mm):                    |                        |
|                                |                        |
| Depth (mm):                    |                        |
| Gross Weight (kg):<br>Barcode: | 5055275820254          |
|                                | 5055275820254          |
| Product Details                |                        |
| Country of Origin:             | United Kingdom         |
| Fitting Instruction:           | No                     |
| CE & UKCA:                     | N/A                    |
| FSC Certified Materials:       | Yes                    |
| Colour:                        | Anthracite Woodgrain   |
| Construction Method:           | Cam & Wood Dowel       |
| Construction Type:             | Rigid                  |
| Cabinet Finish:                | MFC Textured Woodgrain |
| Fascia Finish:                 | MFC Textured Woodgrain |
| Cabinet Thickness (mm):        | 18                     |
| Fascia Thickness (mm):         | 18                     |
| Drawer Included:               | No                     |
| Drawer Type:                   | Not Applicable         |
| No of Shelves:                 | 0                      |
| Hinge Type:                    | Not Applicable         |
| Hinge Included:                | No                     |
| Adjustable Legs:               | No                     |
| Fixings Included:              | Yes                    |
| Handle Style:                  | Not Applicable         |
| Waste Shroud:                  | No                     |
| Handle Included:               | No                     |
| Handle Type:                   | Not Applicable         |