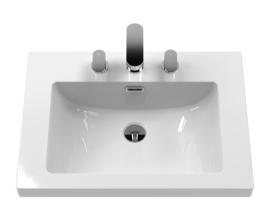

Sales Code: CBM633 Description: 600 X 460 Contemporay Basin 3Th

| Product Dimer         | nsions                                                  |                              |                                     |                               |  |  |
|-----------------------|---------------------------------------------------------|------------------------------|-------------------------------------|-------------------------------|--|--|
| Height (mm):          |                                                         | 45                           |                                     |                               |  |  |
| Width (mm):           |                                                         | 613                          |                                     |                               |  |  |
| Depth (mm):           |                                                         | 461                          |                                     |                               |  |  |
| Nett Weight (kg):     |                                                         | 17                           |                                     |                               |  |  |
| <b>Packaging Din</b>  | nensions                                                |                              |                                     |                               |  |  |
| Height (mm):          |                                                         | 490                          |                                     |                               |  |  |
| Width (mm):           |                                                         | 650                          |                                     |                               |  |  |
| Depth (mm):           |                                                         | 220                          |                                     |                               |  |  |
| Gross Weight (kg      | :):                                                     | 17.3                         | 3                                   |                               |  |  |
| <b>Packaging Dat</b>  | a                                                       |                              |                                     |                               |  |  |
| Box Colour:           |                                                         | Bro                          | wn Cardb                            | oard Box - Printed            |  |  |
| Box Qty:              |                                                         | 1                            |                                     |                               |  |  |
| Label Size:           |                                                         | 100                          | x 50                                |                               |  |  |
| Label Colour:         |                                                         | Whi                          | ite Label                           |                               |  |  |
| Label Qty:            |                                                         | 2                            |                                     |                               |  |  |
| <b>Outer Box Din</b>  | nensions (I                                             | f Applicab                   | ole)                                |                               |  |  |
| Height (mm):          |                                                         |                              |                                     |                               |  |  |
| Width (mm):           |                                                         |                              |                                     |                               |  |  |
| Depth (mm):           |                                                         |                              |                                     |                               |  |  |
| Gross Weight (kg      | :):                                                     |                              |                                     |                               |  |  |
| Barcode:              |                                                         | 505                          | 66784852                            | 48                            |  |  |
| <b>Product Detail</b> | ls                                                      |                              |                                     |                               |  |  |
| Country of Origin     | 1:                                                      | Utd                          | .Arab.Em                            | ir.                           |  |  |
| Fitting Instruction   | 1:                                                      | No                           |                                     |                               |  |  |
| Certification: CE     | & UKCA:                                                 | No WR                        | AS: N/A                             | WRAS No: N/A                  |  |  |
| Product Material:     |                                                         | Fire                         | clay                                |                               |  |  |
| Fixing Supplied:      |                                                         | No                           |                                     |                               |  |  |
| D /D:14               | T. C. 1                                                 | N1/A                         |                                     | T. I. I. G N A P I.           |  |  |
| Pans/Bidets:          | Trap Style:                                             | N/A                          |                                     | Includes Seat: Not Applicable |  |  |
| Seats:                | Seat Type:                                              | N/A                          |                                     | Material: Not Applicable      |  |  |
|                       |                                                         |                              | plicable Hinge Type: Not Applicable |                               |  |  |
|                       |                                                         |                              |                                     |                               |  |  |
|                       | Hinge Mater                                             |                              |                                     |                               |  |  |
| Cisterns:             | Operating Type: Not Applicable Fittings: Not Applicable |                              |                                     |                               |  |  |
|                       | Lever Type: Not Applicable                              |                              |                                     |                               |  |  |
|                       | J. T.                                                   |                              |                                     |                               |  |  |
| Basins:               | Ton Hole:                                               | Thron Tarks                  | los (                               | Chain Chan Halan Ma           |  |  |
| Dasins:               | Tap Hole: Three Tap<br>Template: Not Requ               |                              |                                     | Chain Stay Hole: No           |  |  |
|                       |                                                         |                              |                                     | Waste Type Req: Slotted       |  |  |
|                       | Overflow Inc: Yes                                       |                              |                                     | Overflow Cover: Yes           |  |  |
|                       | Inner Bowl                                              | nner Bowl Depth (mm): 135 mm |                                     |                               |  |  |
|                       |                                                         |                              |                                     |                               |  |  |