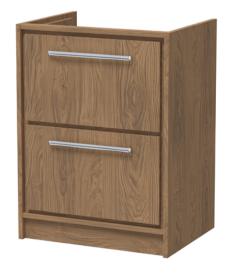

## **Packaging Details**

Barcode: 5056678487273

Sales Code: NFF2733 Description: 600 Fs 2-Drawer Unit (455 Deep)

| Product Dimensions         |                                |  |  |
|----------------------------|--------------------------------|--|--|
| Height (mm):               | 800                            |  |  |
| Width (mm):                | 600                            |  |  |
| Depth (mm):                | 455                            |  |  |
| Nett Weight (kg):          | 38.5                           |  |  |
| Packaging Dimensions       |                                |  |  |
| Height (mm):               | 840                            |  |  |
| Width (mm):                | 632                            |  |  |
| Depth (mm):                | 480                            |  |  |
| Gross Weight (kg):         | 39                             |  |  |
| Packaging Data             |                                |  |  |
| Box Colour:                | Brown Cardboard Box - Printed  |  |  |
| Box Qty:                   | 0                              |  |  |
| Label Size:                | 0 x 0                          |  |  |
| Label Colour:              | White Label                    |  |  |
| Label Oty:                 | 2                              |  |  |
| Outer Box Dimensions (If A | applicable)                    |  |  |
| Height (mm):               | ppieusie                       |  |  |
| Width (mm):                |                                |  |  |
| Depth (mm):                |                                |  |  |
| Gross Weight (kg):         |                                |  |  |
| Barcode:                   | 5056678485675                  |  |  |
| Product Details            |                                |  |  |
| Country of Origin:         | China                          |  |  |
| Fitting Instruction:       | No                             |  |  |
| CE & UKCA:                 | N/A                            |  |  |
| FSC Certified Materials:   | Yes                            |  |  |
| Colour:                    | Brown Casella Oak              |  |  |
| Construction Method:       | Cam & Wood Dowel               |  |  |
| Construction Type:         | Rigid                          |  |  |
| Cabinet Finish:            | MFC Textured Woodgrain         |  |  |
| Fascia Finish:             | MFC Textured Woodgrain         |  |  |
| Cabinet Thickness (mm):    | 18                             |  |  |
| Fascia Thickness (mm):     | 18                             |  |  |
| Drawer Included:           | Yes                            |  |  |
| Drawer Type:               | 80mm High Metal S/C Inc Galler |  |  |
| No of Shelves:             | 0                              |  |  |
| Hinge Type:                | Not Applicable                 |  |  |
| Hinge Included:            | Not Applicable                 |  |  |
| Adjustable Legs:           | No, Not Required               |  |  |
| Fixings Included:          | Yes                            |  |  |
| Handle Style:              | Contemporary                   |  |  |
| Waste Shroud:              | Yes                            |  |  |
| Handle Included:           | Yes, Supplied                  |  |  |
| Handle Type:               | D-Shape                        |  |  |