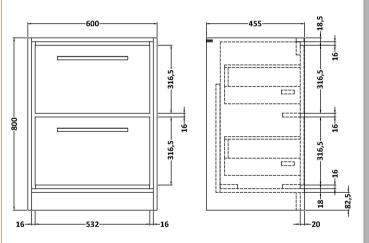

## **Packaging Details**

Barcode: 5056678487273

Sales Code: NFF2733 Description: 600 Fs 2-Drawer Unit (455 Deep)

| Product Dimensions         |                                |  |  |
|----------------------------|--------------------------------|--|--|
| Height (mm):               | 800                            |  |  |
| Width (mm):                | 600                            |  |  |
| Depth (mm):                | 455                            |  |  |
| Nett Weight (kg):          | 38.5                           |  |  |
| Packaging Dimensions       |                                |  |  |
| Height (mm):               | 840                            |  |  |
| Width (mm):                | 632                            |  |  |
| Depth (mm):                | 480                            |  |  |
| Gross Weight (kg):         | 39                             |  |  |
| Packaging Data             |                                |  |  |
| Box Colour:                | Brown Cardboard Box - Printed  |  |  |
| Box Qty:                   | 0                              |  |  |
| Label Size:                | 0 x 0                          |  |  |
| Label Colour:              | White Label                    |  |  |
| Label Oty:                 | 2                              |  |  |
| Outer Box Dimensions (If A | applicable)                    |  |  |
| Height (mm):               | ppieusie                       |  |  |
| Width (mm):                |                                |  |  |
| Depth (mm):                |                                |  |  |
| Gross Weight (kg):         |                                |  |  |
| Barcode:                   | 5056678485675                  |  |  |
| Product Details            |                                |  |  |
| Country of Origin:         | China                          |  |  |
| Fitting Instruction:       | No                             |  |  |
| CE & UKCA:                 | N/A                            |  |  |
| FSC Certified Materials:   | Yes                            |  |  |
| Colour:                    | Brown Casella Oak              |  |  |
| Construction Method:       | Cam & Wood Dowel               |  |  |
| Construction Type:         | Rigid                          |  |  |
| Cabinet Finish:            | MFC Textured Woodgrain         |  |  |
| Fascia Finish:             | MFC Textured Woodgrain         |  |  |
| Cabinet Thickness (mm):    | 18                             |  |  |
| Fascia Thickness (mm):     | 18                             |  |  |
| Drawer Included:           | Yes                            |  |  |
| Drawer Type:               | 80mm High Metal S/C Inc Galler |  |  |
| No of Shelves:             | 0                              |  |  |
| Hinge Type:                | Not Applicable                 |  |  |
| Hinge Included:            | Not Applicable                 |  |  |
| Adjustable Legs:           | No, Not Required               |  |  |
| Fixings Included:          | Yes                            |  |  |
| Handle Style:              | Contemporary                   |  |  |
| Waste Shroud:              | Yes                            |  |  |
| Handle Included:           | Yes, Supplied                  |  |  |
| Handle Type:               | D-Shape                        |  |  |