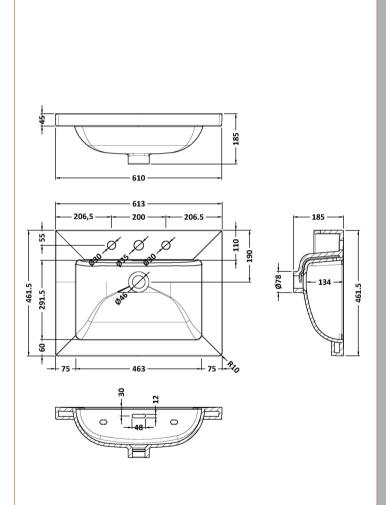

Sales Code: CBM633 Description: 600 X 460 Contemporay Basin 3Th

| Product Dimer         | nsions                                                  |                              |                                     |                               |  |  |
|-----------------------|---------------------------------------------------------|------------------------------|-------------------------------------|-------------------------------|--|--|
| Height (mm):          |                                                         | 45                           |                                     |                               |  |  |
| Width (mm):           |                                                         | 613                          |                                     |                               |  |  |
| Depth (mm):           |                                                         | 461                          |                                     |                               |  |  |
| Nett Weight (kg):     |                                                         | 17                           |                                     |                               |  |  |
| <b>Packaging Din</b>  | nensions                                                |                              |                                     |                               |  |  |
| Height (mm):          |                                                         | 490                          |                                     |                               |  |  |
| Width (mm):           |                                                         | 650                          |                                     |                               |  |  |
| Depth (mm):           |                                                         | 220                          |                                     |                               |  |  |
| Gross Weight (kg      | :):                                                     | 17.3                         | 3                                   |                               |  |  |
| <b>Packaging Dat</b>  | a                                                       |                              |                                     |                               |  |  |
| Box Colour:           |                                                         | Bro                          | wn Cardb                            | oard Box - Printed            |  |  |
| Box Qty:              |                                                         | 1                            |                                     |                               |  |  |
| Label Size:           |                                                         | 100                          | x 50                                |                               |  |  |
| Label Colour:         |                                                         | Whi                          | ite Label                           |                               |  |  |
| Label Qty:            |                                                         | 2                            |                                     |                               |  |  |
| <b>Outer Box Din</b>  | nensions (I                                             | f Applicab                   | ole)                                |                               |  |  |
| Height (mm):          |                                                         |                              |                                     |                               |  |  |
| Width (mm):           |                                                         |                              |                                     |                               |  |  |
| Depth (mm):           |                                                         |                              |                                     |                               |  |  |
| Gross Weight (kg      | :):                                                     |                              |                                     |                               |  |  |
| Barcode:              |                                                         | 505                          | 66784852                            | 48                            |  |  |
| <b>Product Detail</b> | ls                                                      |                              |                                     |                               |  |  |
| Country of Origin     | 1:                                                      | Utd                          | .Arab.Em                            | ir.                           |  |  |
| Fitting Instruction   | 1:                                                      | No                           |                                     |                               |  |  |
| Certification: CE     | & UKCA:                                                 | No WR                        | AS: N/A                             | WRAS No: N/A                  |  |  |
| Product Material:     |                                                         | Fire                         | clay                                |                               |  |  |
| Fixing Supplied:      |                                                         | No                           |                                     |                               |  |  |
| D /D:14               | T. C. 1                                                 | N1/A                         |                                     | T. I. I. G N A P I.           |  |  |
| Pans/Bidets:          | Trap Style:                                             | N/A                          |                                     | Includes Seat: Not Applicable |  |  |
| Seats:                | Seat Type:                                              | N/A                          |                                     | Material: Not Applicable      |  |  |
|                       |                                                         |                              | plicable Hinge Type: Not Applicable |                               |  |  |
|                       |                                                         |                              |                                     |                               |  |  |
|                       | Hinge Mater                                             |                              |                                     |                               |  |  |
| Cisterns:             | Operating Type: Not Applicable Fittings: Not Applicable |                              |                                     |                               |  |  |
|                       | Lever Type: Not Applicable                              |                              |                                     |                               |  |  |
|                       | J. T.                                                   |                              |                                     |                               |  |  |
| Basins:               | Ton Hole:                                               | Thron Tarks                  | los (                               | Chain Chan Halan Ma           |  |  |
| Dasins:               | Tap Hole: Three Tap<br>Template: Not Requ               |                              |                                     | Chain Stay Hole: No           |  |  |
|                       |                                                         |                              |                                     | Waste Type Req: Slotted       |  |  |
|                       | Overflow Inc: Yes                                       |                              |                                     | Overflow Cover: Yes           |  |  |
|                       | Inner Bowl                                              | nner Bowl Depth (mm): 135 mm |                                     |                               |  |  |
|                       |                                                         |                              |                                     |                               |  |  |