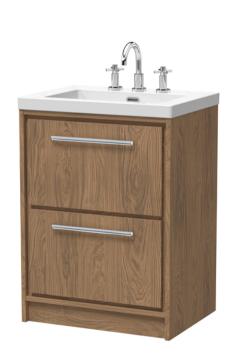

## ROXOR

Sales Code: LIL2733M Description: 600 Fs 2-Drawer Unit & Basin 3Th





## **Packaging Details**

Barcode: 5056678487273

Sales Code: NFF2733 Description: 600 Fs 2-Drawer Unit (455 Deep)





| Product Dimensions         |                                |  |  |
|----------------------------|--------------------------------|--|--|
| Height (mm):               | 800                            |  |  |
| Width (mm):                | 600                            |  |  |
| Depth (mm):                | 455                            |  |  |
| Nett Weight (kg):          | 38.5                           |  |  |
| Packaging Dimensions       |                                |  |  |
| Height (mm):               | 840                            |  |  |
| Width (mm):                | 632                            |  |  |
| Depth (mm):                | 480