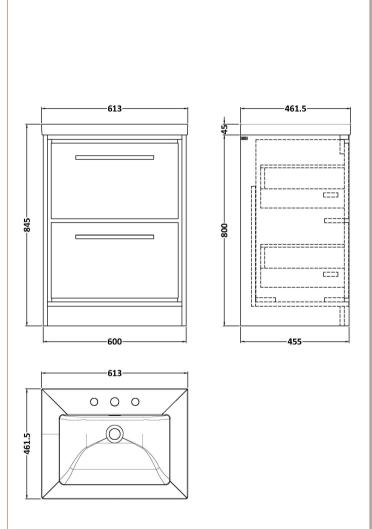

## **Packaging Details**

Barcode: 5056678487273

Sales Code: NFF2733 Description: 600 Fs 2-Drawer Unit (455 Deep)

| Product Dimensions         |                                |  |  |
|----------------------------|--------------------------------|--|--|
| Height (mm):               | 800                            |  |  |
| Width (mm):                | 600                            |  |  |
| Depth (mm):                | 455                            |  |  |
| Nett Weight (kg):          | 38.5                           |  |  |
| Packaging Dimensions       |                                |  |  |
| Height (mm):               | 840                            |  |  |
| Width (mm):                | 632                            |  |  |
| Depth (mm):                | 480                            |  |  |
| Gross Weight (kg):         | 39                             |  |  |
| Packaging Data             |                                |  |  |
| Box Colour:                | Brown Cardboard Box - Printed  |  |  |
| Box Qty:                   | 0                              |  |  |
| Label Size:                | 0 x 0                          |  |  |
| Label Colour:              | White Label                    |  |  |
| Label Oty:                 | 2                              |  |  |
| Outer Box Dimensions (If A | applicable)                    |  |  |
| Height (mm):               | ppieusie                       |  |  |
| Width (mm):                |                                |  |  |
| Depth (mm):                |                                |  |  |
| Gross Weight (kg):         |                                |  |  |
| Barcode:                   | 5056678485675                  |  |  |
| Product Details            |                                |  |  |
| Country of Origin:         | China                          |  |  |
| Fitting Instruction:       | No                             |  |  |
| CE & UKCA:                 | N/A                            |  |  |
| FSC Certified Materials:   | Yes                            |  |  |
| Colour:                    | Brown Casella Oak              |  |  |
| Construction Method:       | Cam & Wood Dowel               |  |  |
| Construction Type:         | Rigid                          |  |  |
| Cabinet Finish:            | MFC Textured Woodgrain         |  |  |
| Fascia Finish:             | MFC Textured Woodgrain         |  |  |
| Cabinet Thickness (mm):    | 18                             |  |  |
| Fascia Thickness (mm):     | 18                             |  |  |
| Drawer Included:           | Yes                            |  |  |
| Drawer Type:               | 80mm High Metal S/C Inc Galler |  |  |
| No of Shelves:             | 0                              |  |  |
| Hinge Type:                | Not Applicable                 |  |  |
| Hinge Included:            | Not Applicable                 |  |  |
| Adjustable Legs:           | No, Not Required               |  |  |
| Fixings Included:          | Yes                            |  |  |
| Handle Style:              | Contemporary                   |  |  |
| Waste Shroud:              | Yes                            |  |  |
| Handle Included:           | Yes, Supplied                  |  |  |
| Handle Type:               | D-Shape                        |  |  |

Sales Code: CBM633 Description: 600 X 460 Contemporay Basin 3Th

| Product Dimer         | nsions                                                  |                              |                                     |                               |  |  |
|-----------------------|---------------------------------------------------------|------------------------------|-------------------------------------|-------------------------------|--|--|
| Height (mm):          |                                                         | 45                           |                                     |                               |  |  |
| Width (mm):           |                                                         | 613                          |                                     |                               |  |  |
| Depth (mm):           |                                                         | 461                          |                                     |                               |  |  |
| Nett Weight (kg):     |                                                         | 17                           |                                     |                               |  |  |
| <b>Packaging Din</b>  | nensions                                                |                              |                                     |                               |  |  |
| Height (mm):          |                                                         | 490                          |                                     |                               |  |  |
| Width (mm):           |                                                         | 650                          |                                     |                               |  |  |
| Depth (mm):           |                                                         | 220                          |                                     |                               |  |  |
| Gross Weight (kg      | :):                                                     | 17.3                         | 3                                   |                               |  |  |
| <b>Packaging Dat</b>  | a                                                       |                              |                                     |                               |  |  |
| Box Colour:           |                                                         | Bro                          | wn Cardb                            | oard Box - Printed            |  |  |
| Box Qty:              |                                                         | 1                            |                                     |                               |  |  |
| Label Size:           |                                                         | 100                          | x 50                                |                               |  |  |
| Label Colour:         |                                                         | Whi                          | ite Label                           |                               |  |  |
| Label Qty:            |                                                         | 2                            |                                     |                               |  |  |
| <b>Outer Box Din</b>  | nensions (I                                             | f Applicab                   | ole)                                |                               |  |  |
| Height (mm):          |                                                         |                              |                                     |                               |  |  |
| Width (mm):           |                                                         |                              |                                     |                               |  |  |
| Depth (mm):           |                                                         |                              |                                     |                               |  |  |
| Gross Weight (kg      | :):                                                     |                              |                                     |                               |  |  |
| Barcode:              |                                                         | 505                          | 66784852                            | 48                            |  |  |
| <b>Product Detail</b> | ls                                                      |                              |                                     |                               |  |  |
| Country of Origin     | 1:                                                      | Utd                          | .Arab.Em                            | ir.                           |  |  |
| Fitting Instruction   | 1:                                                      | No                           |                                     |                               |  |  |
| Certification: CE     | & UKCA:                                                 | No WR                        | AS: N/A                             | WRAS No: N/A                  |  |  |
| Product Material:     |                                                         | Fire                         | clay                                |                               |  |  |
| Fixing Supplied:      |                                                         | No                           |                                     |                               |  |  |
| D /D:14               | T. C. 1                                                 | N1/A                         |                                     | T. I. I. G N A P I.           |  |  |
| Pans/Bidets:          | Trap Style:                                             | N/A                          |                                     | Includes Seat: Not Applicable |  |  |
| Seats:                | Seat Type:                                              | N/A                          |                                     | Material: Not Applicable      |  |  |
|                       |                                                         |                              | plicable Hinge Type: Not Applicable |                               |  |  |
|                       |                                                         |                              |                                     |                               |  |  |
|                       | Hinge Mater                                             |                              |                                     |                               |  |  |
| Cisterns:             | Operating Type: Not Applicable Fittings: Not Applicable |                              |                                     |                               |  |  |
|                       | Lever Type: Not Applicable                              |                              |                                     |                               |  |  |
|                       | J. T.                                                   |                              |                                     |                               |  |  |
| Basins:               | Ton Hole:                                               | Thron Tarks                  | los (                               | Chain Chan Halan Ma           |  |  |
| Dasins:               | Tap Hole: Three Tap<br>Template: Not Requ               |                              |                                     | Chain Stay Hole: No           |  |  |
|                       |                                                         |                              |                                     | Waste Type Req: Slotted       |  |  |
|                       | Overflow Inc: Yes                                       |                              |                                     | Overflow Cover: Yes           |  |  |
|                       | Inner Bowl                                              | nner Bowl Depth (mm): 135 mm |                                     |                               |  |  |
|                       |                                                         |                              |                                     |                               |  |  |