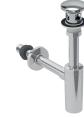

# Geberit washbasin drain with trap, external waste plug with push actuation, horizontal outlet

Example image

### Characteristics

· Actuation using external waste plug with push actuation

- Quality-monitored in accordance with EN 274-3
- Corrosion-resistant
- Horizontal outlet

# Scope of delivery

- Waste outlet
- Seal
- Sleeve made of EPDM

- · External waste plug
- Wall collar

| Art. no.     | Colour / surface    | d, ø       | G       |     |
|--------------|---------------------|------------|---------|-----|
| 151.021.21.1 | gloss chrome-plated | 32 / 40 mm | 1 1/4 " | New |