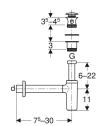

### Technical data

| Depth of water seal | 75 mm                         |
|---------------------|-------------------------------|
| Product material    | Brass chrome-plated / plastic |

# Scope of delivery

- Waste outlet
- Seal
- Sleeve made of EPDM

- · External waste plug
- Wall collar

| Art. no.     | Colour / surface    | d, ø       | G       |     |
|--------------|---------------------|------------|---------|-----|
| 151.021.21.1 | gloss chrome-plated | 32 / 40 mm | 1 1/4 " | New |