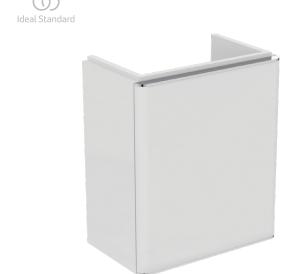

# T4304WG

ADAPTO / STRADA II | Basin unit 427x260x490 mm in gloss white finish, 1 door | Push-toopen, Soft close, Space saving, Assembled, Sustainably sourced wood

# **ADAPTO / STRADA II**

T4304WG

ADAPTO / STRADA II | Basin unit 427x260x490 mm in gloss white finish, 1 door | Push-to-open, Soft close, Space saving, Assembled, Sustainably sourced wood