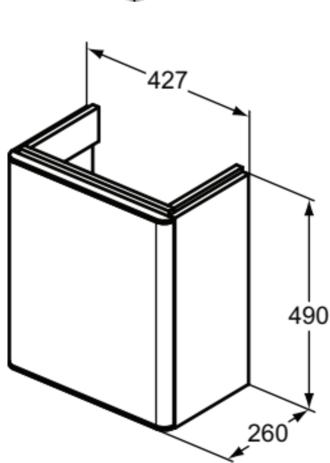

Height (mm): 490 Width (mm): 427 Length / Projection (mm): 260 Fixing method: Fixing set 12.00 Net weight (kg):

EAN code: 8014140459248

Furniture units should be installed in a bathroom with adequate ventilation. Mounting kit included. Always use appropriate fixings to suit the type of wall.