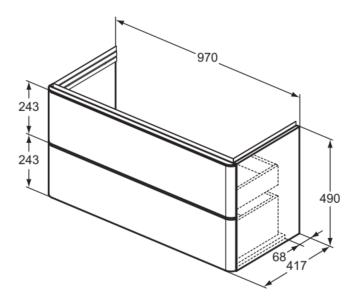

#### General information

Furniture Product type: Basin unit Sub product type: Brand: Ideal Standard Suite name: ADAPTO / STRADA II Ideal Standard Designer: Colour: Y2 - Matt Anthracite

Surface finish effect: matt 490 Height (mm): Width (mm): 970 Length / Projection (mm): 417 Fixing method: Fixing set 43.00 Net weight (kg): EAN code: 8014140459507

## **Product specifications**

| Amount of tumble doors:   | 0            |
|---------------------------|--------------|
| Opening mechanism:        | Push-to-open |
| PVD technology:           | No           |
| Reversible door:          | No           |
| Space-saving model:       | No           |
| Surface finish effect:    | matt         |
| Sustainably sourced wood: | Yes          |
| With cutout section:      | No           |
| With interior lighting:   | No           |
| With legs:                | No           |
| With socket outlet:       | No           |
| With worktop:             | No           |
| Fixing material included: | Yes          |
| Fixing method:            | Fixing set   |
| Mounting method:          | Wall         |
|                           |              |