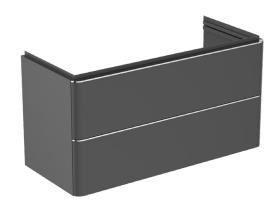

## **ADAPTO / STRADA II**

T4302Y2

ADAPTO / STRADA II | Basin unit 970x417x490 mm in matt anthracite finish, 2 drawer | Pushto-open, Soft close, Assembled, Sustainably sourced wood

# **ADAPTO / STRADA II**

T4302Y2

ADAPTO / STRADA II | Basin unit 970x417x490 mm in matt anthracite finish, 2 drawer | Pushto-open, Soft close, Assembled, Sustainably sourced wood