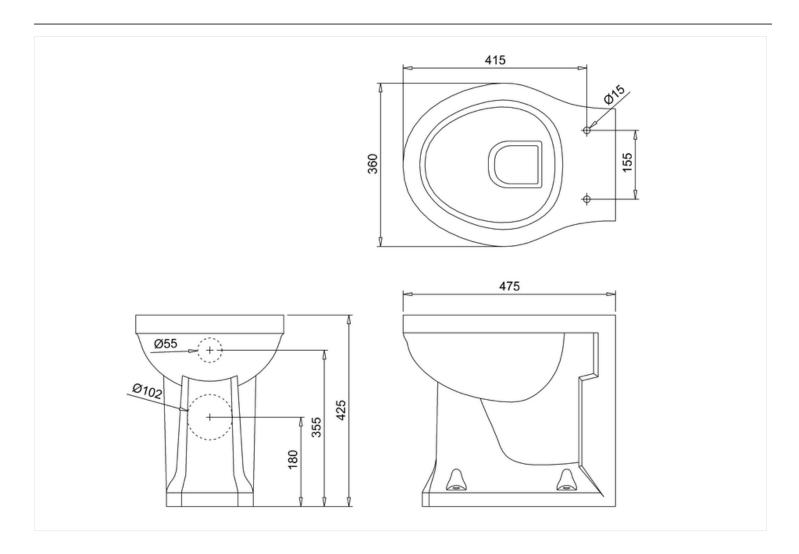

#### Back-to-wall pan

Code

P14 Back to wall pan

Barcode: P14 (5055806005150) **Technical Specification** 

Code: P14

Finishes: P14 White Product Type: Traditional Material: Vitreous China Overall Height: 42cm

Standard height pan ( P14 ) - height from floor to pan rim is 40cm.

Recommended button flush concealed cisterns are: W31A - top and front access with flush button; W32A - front access dual flush plate; W35A - top access dual flush