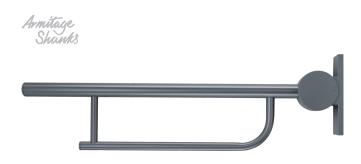

CONTOUR 21 S6360RN

CONTOUR 21 | 107x800x848 mm in charcoal finish | DOC M compliant, Core elements from Aluminum

# Image & drawing

### General information

Accessories Product type: Sub product type: Support rail Brand: Armitage Shanks Suite name: CONTOUR 21 Colour: RN - Charcoal Surface finish effect: glossy 848 Height (mm): 107 Width (mm): Length / Projection (mm): 800 Fixing method: Fixing bolts Net weight (kg): 3.11

# **Product specifications**

Type of profile: Round tube

RAL / LRV: RAL (7016) LRV (8)

Shape of escutcheon(s): Square
Surface finish effect: glossy
Type of model: Hinged
With escutcheon(s): Yes
Fixing method: Fixing bolts
Mounting method: Wall