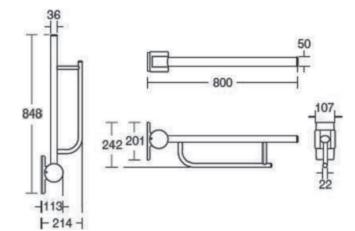

CONTOUR 21 S6360RN

CONTOUR 21 | 107x800x848 mm in charcoal finish | DOC M compliant, Core elements from Aluminum

### General information

Accessories Product type: Sub product type: Support rail Brand: Armitage Shanks Suite name: CONTOUR 21 Colour: RN - Charcoal Surface finish effect: glossy 848 Height (mm): 107 Width (mm): Length / Projection (mm): 800 Fixing method: Fixing bolts Net weight (kg): 3.11

# **Product specifications**

Type of profile: Round tube

RAL / LRV: RAL (7016) LRV (8)

Shape of escutcheon(s): Square
Surface finish effect: glossy
Type of model: Hinged
With escutcheon(s): Yes
Fixing method: Fixing bolts
Mounting method: Wall