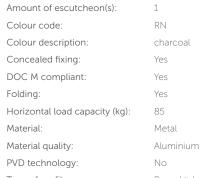

### General information

Accessories Product type: Sub product type: Support rail Brand: Armitage Shanks Suite name: CONTOUR 21 Colour: RN - Charcoal Surface finish effect: glossy 848 Height (mm): 107 Width (mm): Length / Projection (mm): 800 Fixing method: Fixing bolts Net weight (kg): 3.11

# **Product specifications**

Type of profile: Round tube

RAL / LRV: RAL (7016) LRV (8)

Shape of escutcheon(s): Square
Surface finish effect: glossy
Type of model: Hinged
With escutcheon(s): Yes
Fixing method: Fixing bolts
Mounting method: Wall