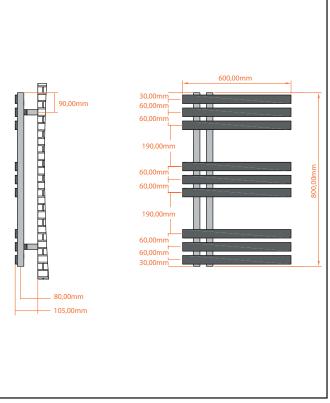

| Product Name                | ELIZ800-600-C              |
|-----------------------------|----------------------------|
| Product Decription          | Elizabeth 800 x 600 Chrome |
| Product Transportation      |                            |
| Barcode                     | 5060964930213              |
| Contry of origin            | TURK                       |
| Commodity code              | 7322190000                 |
| Product Mesurements         |                            |
| Product Weight (KG)         | 11.3                       |
| Product Width (mm)          | 600                        |
| Product Height (mm)         | 800                        |
| Product Depth (mm)          | 70                         |
| Product Length (mm)         | 0                          |
| Primary Packed Measurements |                            |
| Packaged Weight             | 11.3                       |
| Packed Length               | 840                        |
| Packed Width                | 460                        |
| Packed Height               | 830                        |
| Packaging Weights           |                            |
| Card (kg)                   |                            |
| Paper (g)                   |                            |
| Wood (kg)                   |                            |
| Plastic (kg)                |                            |
| Compliance DOP              | HBDOCH131                  |
|                             |                            |

| Paper (g)                                                                                                             |           |  |
|-----------------------------------------------------------------------------------------------------------------------|-----------|--|
| Wood (kg)                                                                                                             |           |  |
| Plastic (kg)                                                                                                          |           |  |
| Compliance DOP                                                                                                        | HBDOCH131 |  |
|                                                                                                                       |           |  |
| General Information                                                                                                   |           |  |
| Construction Material                                                                                                 | Steel     |  |
| Installation type                                                                                                     | Wall      |  |
| Colour / Finish                                                                                                       | Chrome    |  |
| Heating Attributes                                                                                                    |           |  |
| Bar Arrangement                                                                                                       | 3*3*3     |  |
| Number of Bars                                                                                                        | 9         |  |
| Radiator Diameter (Ø)                                                                                                 | 70        |  |
| RAL#                                                                                                                  | Chrome    |  |
| Bar Diameter (Ø)                                                                                                      | 40*10     |  |
| BTU @ 50°C                                                                                                            | 764       |  |
| Thermal Output @ 50°C (WATT's)                                                                                        | 224       |  |
| Element installation compatible                                                                                       | YES       |  |
| Water Content Volume                                                                                                  | 2.6       |  |
| Max Projection (mm)                                                                                                   | 105       |  |
| Selected element must not exceed the maximum BTU / Watt out put of the product Seek advice from a competent installer |           |  |
| First Fix Dimensions                                                                                                  |           |  |
| Pipe Centres C1 (mm)                                                                                                  | 60        |  |
|                                                                                                                       |           |  |

80

Pipe Centres C2 (mm)