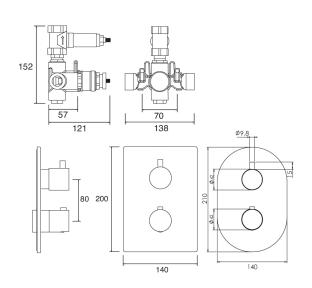

#### KAHA ONE OUTLET CONCEALED SHOWER - ABS

**CONSTRUCTION:** Brass & ABS

**CARTRIDGE/VALVE TYPE:** Thermostatic **SUPPLY:** Suitable For Low Pressure Systems

INLET CONNECTIONS: 1/2" BSP

WORKING PRESSURES: 0.2 - 5.0 bar

**OPERATION:** Separate Flow And Temperature Controls

- $\cdot$  38°C Temperature Hot Stop With Override Facility
- · Rectangular Abs Concealing Plate
- $\cdot$  Front Access Filters No Need To Disconnect Shower From Water Supply During Maintenence
- $\cdot$  Concealed Shower Spindle Extension Available
- · Can Be Purchased As Separate Valve And Trims Valve 1D & Tr Kaha 1Da