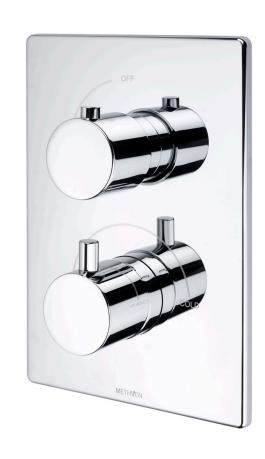

**OPERATION:** Separate Flow And Temperature Controls

- $\cdot$  38°C Temperature Hot Stop With Override Facility
- · Rectangular Abs Concealing Plate
- $\cdot$  Front Access Filters No Need To Disconnect Shower From Water Supply During Maintenence
- $\cdot$  Concealed Shower Spindle Extension Available
- · Can Be Purchased As Separate Valve And Trims Valve 1D & Tr Kaha 1Da

#### KAHA-1DA

## Chrome