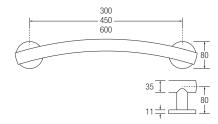

## Yardley Arch Grab Rails

## Arch Grab Rail

|      |    |       | Mirror Polish | Sateen Polish | White   | RAL Colour |
|------|----|-------|---------------|---------------|---------|------------|
| 25mm | SS | 300mm | 17020MP       | 17020SP       | 17020WH | 17020C0    |
| 25mm | SS | 450mm | 17021MP       | 17021SP       | 17021WH | 1702100    |
| 25mm | SS | 600mm | 17022MP       | 17022SP       | 17022WH | 1702200    |
| 35mm | SS | 300mm | 19020MP       | 19020SP       | 19020WH | 19020C0    |
| 35mm | SS | 450mm | 19021MP       | 19021SP       | 19021WH | 1902100    |
| 35mm | SS | 600mm | 19022MP       | 19022SP       | 19022WH | 19022C0    |

- Minimum projection distance from the wall for when space is at a premium.
- Stylish, low profile cover plates.
- Smaller tube diameter for stylish home bathroom applications. 25mm
- Perfectly shaped machined support legs.
- Available in mirror polished, sateen polished and polyester coated finishes. Please specify the RAL colour you require when ordering colours.
- Fixing holes to fit size 8 screws. (Fixings not supplied)