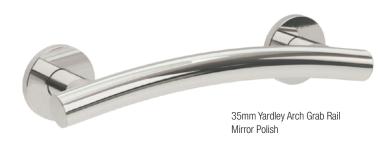

## Yardley Arch Grab Rails

## Arch Grab Rail

|      |    |       | Mirror Polish | Sateen Polish | White   | RAL Colour |
|------|----|-------|---------------|---------------|---------|------------|
| 25mm | SS | 300mm | 17020MP       | 17020SP       | 17020WH | 17020C0    |
| 25mm | SS | 450mm | 17021MP       | 17021SP       | 17021WH | 1702100    |
| 25mm | SS | 600mm | 17022MP       | 17022SP       | 17022WH | 1702200    |
| 35mm | SS | 300mm | 19020MP       | 19020SP       | 19020WH | 19020C0    |
| 35mm | SS | 450mm | 19021MP       | 19021SP       | 19021WH | 1902100    |
| 35mm | SS | 600mm | 19022MP       | 19022SP       | 19022WH | 19022C0    |

- Minimum projection distance from the wall for when space is at a premium.
- Stylish, low profile cover plates.
- Smaller tube diameter for stylish home bathroom applications. 25mm
- Perfectly shaped machined support legs.
- Available in mirror polished, sateen polished and polyester coated finishes. Please specify the RAL colour you require when ordering colours.
- Fixing holes to fit size 8 screws. (Fixings not supplied)