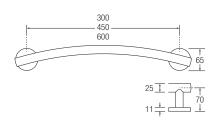

## Yardley Arch Grab Rails

## Arch Grab Rail

|      |    |       | Mirror Polish | Sateen Polish | White   | RAL Colour |
|------|----|-------|---------------|---------------|---------|------------|
| 25mm | SS | 300mm | 17020MP       | 17020SP       | 17020WH | 17020C0    |
| 25mm | SS | 450mm | 17021MP       | 17021SP       | 17021WH | 1702100    |
| 25mm | SS | 600mm | 17022MP       | 17022SP       | 17022WH | 1702200    |
| 35mm | SS | 300mm | 19020MP       | 19020SP       | 19020WH | 19020C0    |
| 35mm | SS | 450mm | 19021MP       | 19021SP       | 19021WH | 1902100    |
| 35mm | SS | 600mm | 19022MP       | 19022SP       | 19022WH | 19022C0    |

- Minimum projection distance from the wall for when space is at a premium.
- Stylish, low profile cover plates.
- Smaller tube diameter for stylish home bathroom applications. 25mm
- Perfectly shaped machined support legs.
- Available in mirror polished, sateen polished and polyester coated finishes. Please specify the RAL colour you require when ordering colours.
- Fixing holes to fit size 8 screws. (Fixings not supplied)