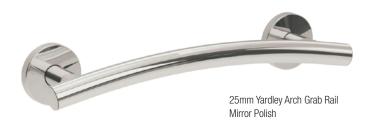

## Yardley Arch Grab Rails

## Arch Grab Rail

|      |    |       | Mirror Polish | Sateen Polish | White   | RAL Colour |
|------|----|-------|---------------|---------------|---------|------------|
| 25mm | SS | 300mm | 17020MP       | 17020SP       | 17020WH | 17020C0    |
| 25mm | SS | 450mm | 17021MP       | 17021SP       | 17021WH | 1702100    |
| 25mm | SS | 600mm | 17022MP       | 17022SP       | 17022WH | 1702200    |
| 35mm | SS | 300mm | 19020MP       | 19020SP       | 19020WH | 19020C0    |
| 35mm | SS | 450mm | 19021MP       | 19021SP       | 19021WH | 1902100    |
| 35mm | SS | 600mm | 19022MP       | 19022SP       | 19022WH | 19022C0    |

- Minimum projection distance from the wall for when space is at a premium.
- Stylish, low profile cover plates.
- Smaller tube diameter for stylish home bathroom applications. 25mm
- Perfectly shaped machined support legs.
- Available in mirror polished, sateen polished and polyester coated finishes. Please specify the RAL colour you require when ordering colours.
- Fixing holes to fit size 8 screws. (Fixings not supplied)