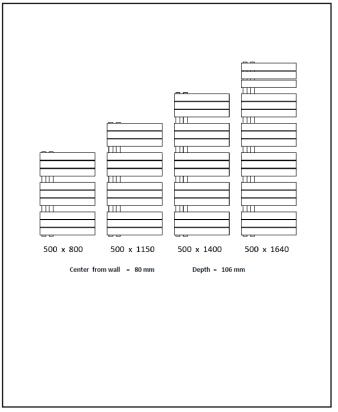

| Product Name                | THAM1640-500-A                      |
|-----------------------------|-------------------------------------|
| Product Description         | Thames Carbon Anthracite 1640 x 500 |
| Product Transportation      |                                     |
| Barcode                     | 5060964930428                       |
| Country of origin           | Turkey                              |
| Commodity code              | 7322190000                          |
| Product Measurements        |                                     |
| Product Weight (KG)         | 22.6                                |
| Product Width (mm)          | 500                                 |
| Product Height (mm)         | 1640                                |
| Product Depth (mm)          | 40                                  |
| Product Length (mm)         | 0                                   |
| Primary Packed Measurements |                                     |
| Packaged Weight             | 24.1                                |
| Packed Length               | 1745                                |
| Packed Width                | 660                                 |
| Packed Depth                | 75                                  |
| Packaging Weights           |                                     |
| Card (kg)                   |                                     |
| Paper (g)                   |                                     |
| Wood (kg)                   |                                     |
| Plastic (kg)                |                                     |
| Compliance DOP              |                                     |
|                             |                                     |

| General Information                                                                                                   |                        |
|-----------------------------------------------------------------------------------------------------------------------|------------------------|
| Construction Material                                                                                                 | Textured Steel         |
| Installation type                                                                                                     | Wall Mounted           |
| Colour / Finish                                                                                                       | Matt Carbon Anthracite |
| Heating Attributes                                                                                                    |                        |
| Bar Arrangement                                                                                                       | 3+3+3+3+3+3            |
| Number of Bars                                                                                                        | 18                     |
| Radiator Diameter (Ø)                                                                                                 | 70 x 11                |
| RAL#                                                                                                                  | 7946                   |
| Bar Diameter (Ø)                                                                                                      | 30                     |
| BTU @ 50°C                                                                                                            | 2753                   |
| Thermal Output @ 50°C (WATT's)                                                                                        | 807                    |
| Element installation compatible                                                                                       | YES                    |
| Water Content Volume                                                                                                  | 7.1                    |
| Max Projection (mm)                                                                                                   | 106                    |
| Selected element must not exceed the maximum BTU / Watt out put of the product Seek advice from a competent installer |                        |
| First Fix Dimensions                                                                                                  |                        |
| Pipe Centres C1 (mm)                                                                                                  | 50                     |
| Pipe Centres C2 (mm)                                                                                                  | 80                     |