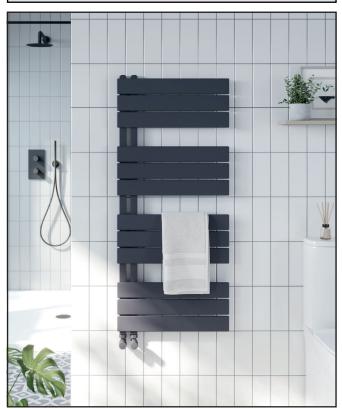

## Thames Carbon Anthracite

Product Code: THAM1640-500-A

| General Information                                                                                                   |                        |
|-----------------------------------------------------------------------------------------------------------------------|------------------------|
| Construction Material                                                                                                 | Textured Steel         |
| Installation type                                                                                                     | Wall Mounted           |
| Colour / Finish                                                                                                       | Matt Carbon Anthracite |
| Heating Attributes                                                                                                    |                        |
| Bar Arrangement                                                                                                       | 3+3+3+3+3+3            |
| Number of Bars                                                                                                        | 18                     |
| Radiator Diameter (Ø)                                                                                                 | 70 x 11                |
| RAL#                                                                                                                  | 7946                   |
| Bar Diameter (Ø)                                                                                                      | 30                     |
| BTU @ 50°C                                                                                                            | 2753                   |
| Thermal Output @ 50°C (WATT's)                                                                                        | 807                    |
| Element installation compatible                                                                                       | YES                    |
| Water Content Volume                                                                                                  | 7.1                    |
| Max Projection (mm)                                                                                                   | 106                    |
| Selected element must not exceed the maximum BTU / Watt out put of the product Seek advice from a competent installer |                        |
| First Fix Dimensions                                                                                                  |                        |
| Pipe Centres C1 (mm)                                                                                                  | 50                     |
| Pipe Centres C2 (mm)                                                                                                  | 80                     |