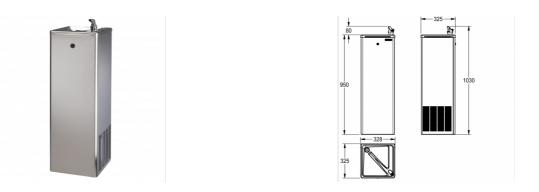

With water filter

| TECHNICAL DATA     |                                |
|--------------------|--------------------------------|
| Drinking bubbler   | yes                            |
| Glass filler       | no                             |
| Gross weight       | 16.00 kg                       |
| Material           | Stainless steel                |
| Material code      | 1.4301 Chrome Nickel steel V2A |
| Material thickness | 1.20 mm                        |
| Net weight         | 15.00 kg                       |
| Outlet size        | DN 32                          |
| Overall depth      | 325.00 mm                      |
| Overall height     | 960.00 mm                      |
| Overall width      | 328.00 mm                      |
| Surface finish     | High polished                  |
| Type of mounting   | FLOOR-MOUNTING                 |
| Type of operation  | Manual operation               |
| Product code       | 213.0000.004                   |
| Cooling capacity   | 25.00 liter per hour           |