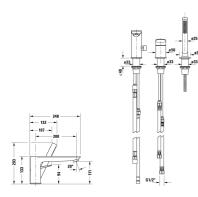

## Wave 3-hole Roman tub set trim # WA52600000.. / WA52600000.. / WA52600000.. / WA52600000.. / WA52600000..

All drawings contain the necessary measurements which are subject to standard tolerances. They are stated in mm and are non-binding. Exact measurements, in particular for customised installation scenarios, can only be taken from the finished piece.