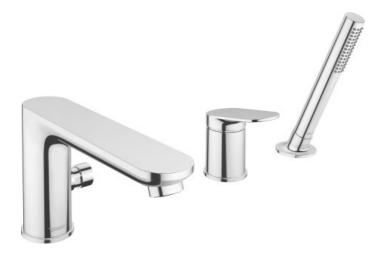

## DURAVIT

Wave 3-hole Roman tub set trim # WA52600000.. / WA52600000.. / WA52600000.. / WA52600000.. / WA52600000..

| 3-hole Roman tub set trim                                                                     | Dimension | Weight | Order number |
|-----------------------------------------------------------------------------------------------|-----------|--------|--------------|
| fixed spout, ceramic cartridge, recommended operating pressure 1 - 5 bar, with diverter valve |           |        |              |
| Colors                                                                                        |           |        |              |
| 04 Brushed Bronze 10 Chrome 34 Polished Gold 46 Black Ma<br>70 Brushed Stainless Steel        | tt        |        |              |
| Variant                                                                                       |           |        |              |
| Brushed Bronze                                                                                |           |        | WA52600000   |
| chrome                                                                                        |           |        | WA52600000   |
| Polished Gold                                                                                 |           |        | WA52600000   |
| black matt                                                                                    |           |        | WA52600000   |
| brushed stainless steel                                                                       |           |        | WA52600000   |