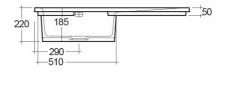

## **Technical specifications**

| Dimensions:   | 1010 x 510 mm        |
|---------------|----------------------|
| Weight:       | 30 Kg                |
| Color:        | Blue                 |
| Vanity space: | yes                  |
| Suites:       | <u>Kitchen Sinks</u> |
|               |                      |

Dimensions: All dimensions in mm. Tolerance of vitreous china & fireclay items:  $\pm$  5% for below 200mm and  $\pm$  3% for above 200mm; for all other items tolerance  $\pm$  1%. Note: Due to a continuing development program to improve design and performance, the manufacturer reserves all rights to vary specifications without prior information. Please note accessories are for photographic use only.