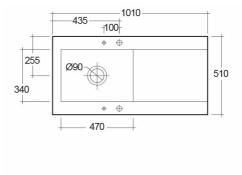

## **Technical specifications**

| Dimensions:   | 1010 x 510 mm        |
|---------------|----------------------|
| Weight:       | 30 Kg                |
| Color:        | Blue                 |
| Vanity space: | yes                  |
| Suites:       | <u>Kitchen Sinks</u> |
|               |                      |

Dimensions: All dimensions in mm. Tolerance of vitreous china & fireclay items:  $\pm$  5% for below 200mm and  $\pm$  3% for above 200mm; for all other items tolerance  $\pm$  1%. Note: Due to a continuing development program to improve design and performance, the manufacturer reserves all rights to vary specifications without prior information. Please note accessories are for photographic use only.