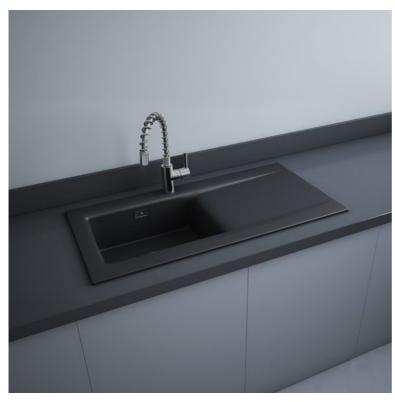

## **RAK-DREAM 2 - MATT BLACK - 504**

## **Drop In | Kitchen Sink**









## **Technical specifications**

| Dimensions:   | 1010 x 510 mm        |
|---------------|----------------------|
| Weight:       | 30 Kg                |
| Color:        | Blue                 |
| Vanity space: | yes                  |
| Suites:       | <u>Kitchen Sinks</u> |
|               |                      |

| Code          | Name                                                         |
|---------------|--------------------------------------------------------------|
| OC201LHSL504A | DREAM KITCHEN SINK 2 - MATT BLACK - 504 - Left Hand Side     |
| OC201NTSL504A | DREAM KITCHEN SINK 2 - MATT BLACK - 504 - No Tap Hole        |
| OC201RHSL504A | DREAM KITCHEN SINK 2 - MATT BLACK - 504 - Right Hand<br>Side |

Dimensions: All dimensions in mm. Tolerance of vitreous china & fir