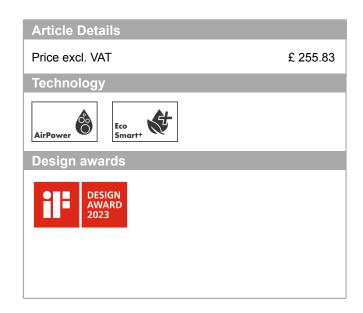

## product features

- · Consists of: single lever basin mixer for concealed installation, waste set
- · spout 225 mm long
- · Handle variant: Lever
- · wall-mounted
- · Spray pattern: WaterfallStream
- · Maximum flow rate (at 3 bar): 4 l/min
- · Max. operating pressure: 10 bar
- · ceramic cartridge
- · free flow non-closing waste
- · Material waste set: metal
- handle can be positioned on the right or left, depending on the basic set installation