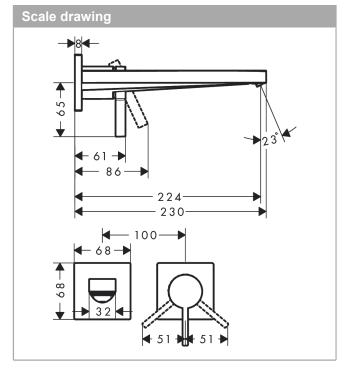

## product features

- · Consists of: single lever basin mixer for concealed installation, waste set
- · spout 225 mm long
- · Handle variant: Lever
- · wall-mounted
- · Spray pattern: WaterfallStream
- · Maximum flow rate (at 3 bar): 4 l/min
- · Max. operating pressure: 10 bar
- · ceramic cartridge
- · free flow non-closing waste
- · Material waste set: metal
- handle can be positioned on the right or left, depending on the basic set installation