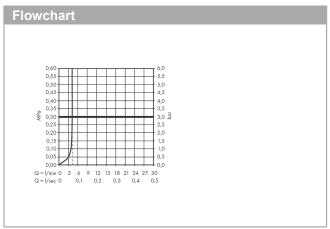

## product features

- · Consists of: single lever basin mixer for concealed installation, waste set
- · spout 225 mm long
- · Handle variant: Lever
- · wall-mounted
- · Spray pattern: WaterfallStream
- · Maximum flow rate (at 3 bar): 4 l/min
- · Max. operating pressure: 10 bar
- · ceramic cartridge
- · free flow non-closing waste
- · Material waste set: metal
- handle can be positioned on the right or left, depending on the basic set installation