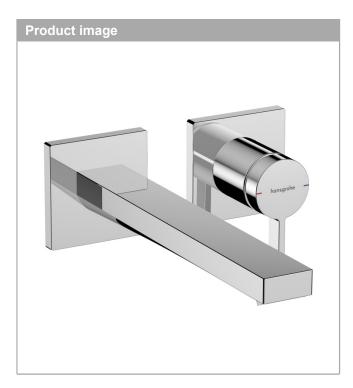

## **Tecturis E**

Single lever basin mixer for concealed installation wall-mounted EcoSmart+ with spout 22,5 cm

Finish: **Chrome** Art. no.: **73051000** 