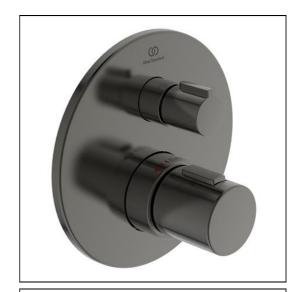

# Ceratherm T100 Built-In Thermostatic 1 Outlet Shower Mixer

## **ILLUSTRATED**

A5813 Ceratherm T100 built-in thermostatic 1 outlet shower

mixer

A1000 Easybox Installtion box

## **ILLUSTRATED PRODUCT DETAILS**

Weights Finishes

A5813 1.60 KG A5813 Chrome (AA)

A1000 1.12 KG

Materials A1000 Unfinished (NU)

A5813 PVD Coated Brass

Designer

Palomba Serafini Associati