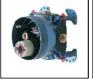

# Ceratherm T100 Built-In Thermostatic 1 Outlet Shower Mixer

## **ILLUSTRATED**

A5813 Ceratherm T100 built-in thermostatic 1 outlet shower

mixer

A1000 Easybox Installtion box

## **ILLUSTRATED PRODUCT DETAILS**

Weights Finishes

A5813 1.60 KG A5813 Chrome (AA)

A1000 1.12 KG

Materials A1000 Unfinished (NU)

A5813 PVD Coated Brass

Designer

Palomba Serafini Associati