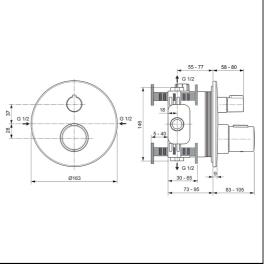

## **ILLUSTRATED**

A5813 Ceratherm T100 built-in thermostatic 1 outlet shower

mixer

A1000 Easybox Installtion box

## **ILLUSTRATED PRODUCT DETAILS**

Weights Finishes

A5813 1.60 KG A5813 Chrome (AA)

A1000 1.12 KG

Materials A1000 Unfinished (NU)

A5813 PVD Coated Brass

Designer

Palomba Serafini Associati