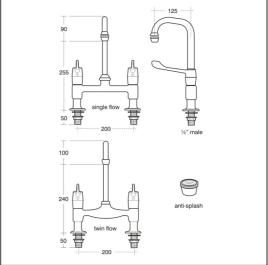

## **ILLUSTRATED**

**S8200** 

Markwik ½" pillar mixer with 150mm levers, single flow pattern 125mm projection swivel spout and brass flow guide

# **ILLUSTRATED PRODUCT DETAILS**

Weights

**Finishes** 

S8200 2.93 KG

**S8200** 

Chrome (AA)

**Materials** 

\$8200 Chrome Plated Brass

#### **Special Notes**

Brass bosy and valve with elastomeric seat and brass flow guide. Flow rate 9 litres per minute @  $0.1\ bar$ .

Consideration should be given to safe hot water delivery and the use of an appropriate temperature reduction device, please see A5900AA (for use with 15mm pipework) or A5901AA (for use with 22mm pipework).