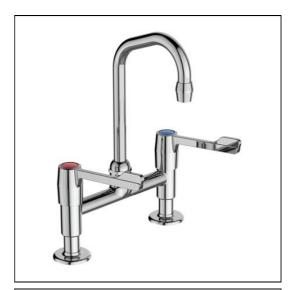

## **ILLUSTRATED**

**S8200** 

Markwik ½" pillar mixer with 150mm levers, single flow pattern 125mm projection swivel spout and brass flow guide